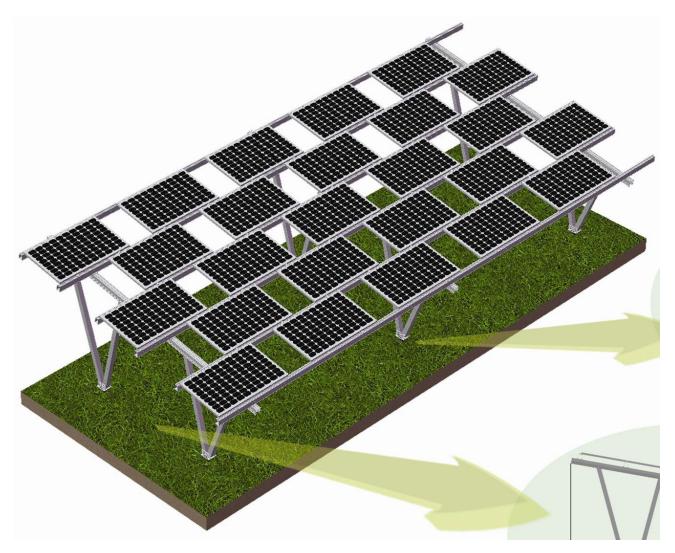

## GOOMAX 农场支架系统 Farm Solar Mounting System

| Items                          | Descriptions                         |
|--------------------------------|--------------------------------------|
|                                | Farm Solar Mounting System           |
| Mounting System Arrangement    | Rows, Columns                        |
| Panel Framing                  | Framed                               |
| Panel Orientation              | Portrait, Landscape                  |
| Installation Site              | Farm, open filed                     |
| Design wind Load               | 60m/s                                |
| Design Snow Load               | 1.6kn/m <sup>2</sup>                 |
| Supporting Structure Materials | Aluminum Al6005-T5, Galvanized Steel |
| Small Parts Materials          | Stainless Steel 304                  |

| Bracket Type            | Fixed                                          |
|-------------------------|------------------------------------------------|
| Ground Clearance        | 2000mm ~ 3000mm                                |
| Tilt Angle              | 5 ° ~ 20°                                      |
| Panel Type              | Any type of PV modules                         |
| Applicable Module Array | As per requirement                             |
| Spacing N/S, E/W        | As per requirement                             |
| Foundation Type         | As per requirement                             |
| Color                   | Natural or customized                          |
| International Standard  | AS/NZS 1170.2, SGS, TUV                        |
| Maintenance             | Free for bracket, cleaning required for panels |
| Warranty                | 12 years warranty on parts; 20 years duration  |